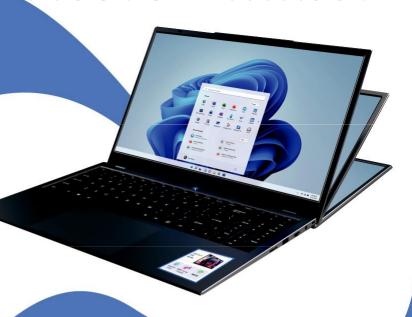

## ETLT15STUDENTX350

**Designed for Students in** 

**Education.** 

16 GB Memory for Smooth Performance

15.6", 1920\*1080 IPS , LCD display

### **SPECIFICATIONS**

**CPU** AMD Ryzen™ 5 7430U

Cache: 16MB

Cores 6 Core / Threads

Threads 12

4.3 Ghz **Frequency** 

ABCD plastic Housing

15.6" 1920 x 1080 IPS LCD, anti-glare Screen