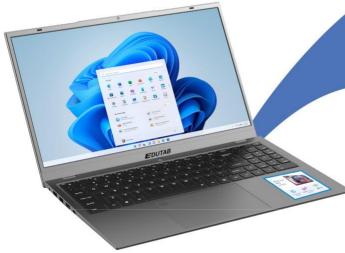

## ETLT15STUDENTX350

**Designed for Students in** 

**Education.** 

16 GB Memory for Smooth Performance

15.6", 1920\*1080 IPS , LCD display

### **SPECIFICATIONS**

**CPU** AMD Ryzen™ 5 7430U

Cache: 16MB

Cores 6 Core / Threads

Threads 12

4.3 Ghz **Frequency** 

ABCD plastic Housing

15.6" 1920 x 1080 IPS LCD, anti-glare Screen